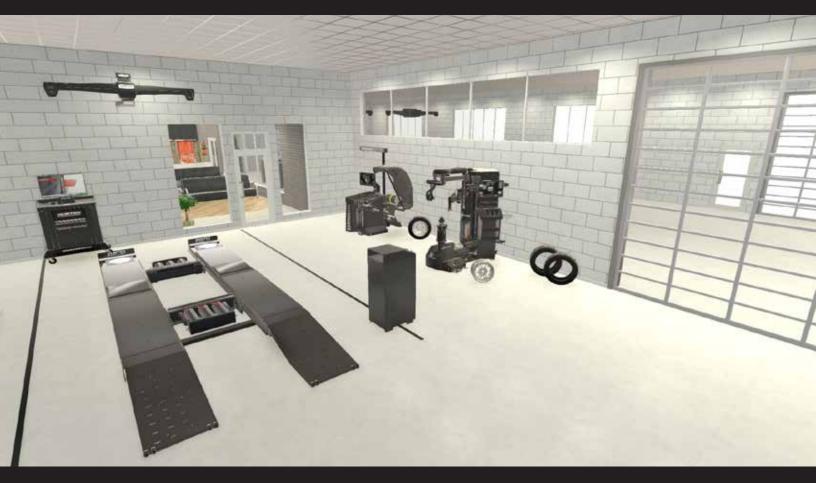

### Visualize your Service Department in 3D!

- Explore your shop design in beautiful real-time 3D prior to construction. Take a walk in the repair shop and see exactly how it will look in real life (via online web conference).
- Verify equipment color(s) suit your needs prior to purchase.
- Validate all selected equipment will fit and function properly within the Service Area without interference with the building infrastructure/mechanical systems.
- Realistic images allow comparison of key product selections, in-ground versus above ground lifts/exhaust systems, tool boxes and workbenches.