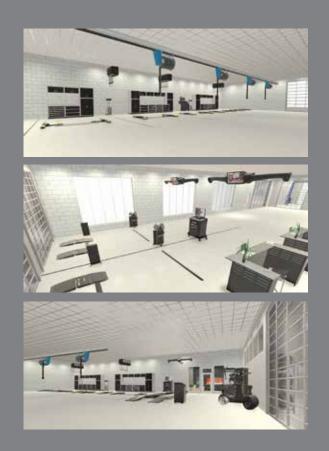

### Visualize your Service Department in 3D!

- Explore your shop design in beautiful real-time 3D prior to construction. Take a walk in the repair shop and see exactly how it will look in real life (via online web conference).
- Verify equipment color(s) suit your needs prior to purchase.
- Validate all selected equipment will fit and function properly within the Service Area without interference with the building infrastructure/mechanical systems.
- Realistic images allow comparison of key product selections, in-ground versus above ground lifts/exhaust systems, tool boxes and workbenches.